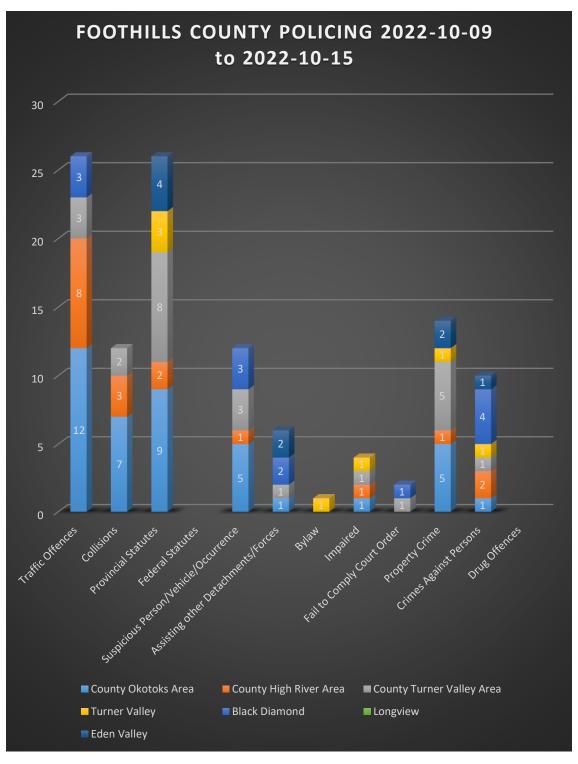

### **COMMUNITY NOTES**

After a brief hiatus, the Mountie Moments are glad to be back online. The Mountie Moments will be updated weekly. The stats since the last Mountie Moments follow the community notes.