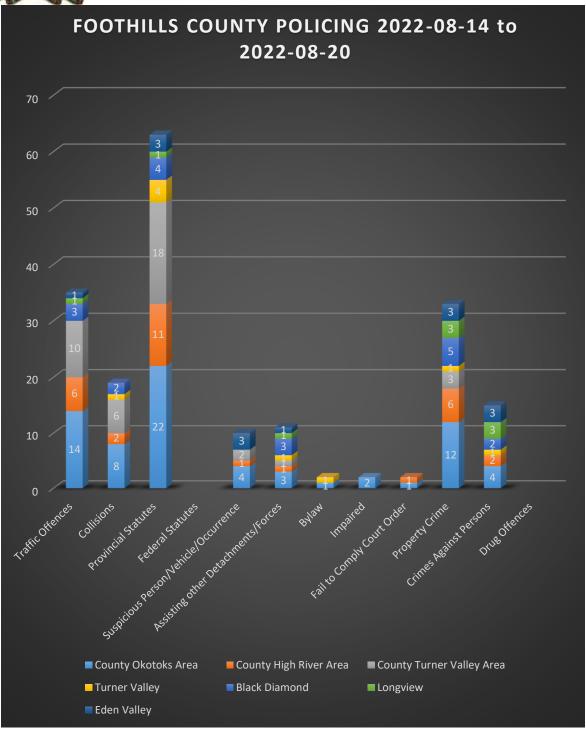

### **COMMUNITY NOTES**

After a brief hiatus, the Mountie Moments are glad to be back online. The Mountie Moments will be updated weekly. The stats since the last Mountie Moments follow the community notes.