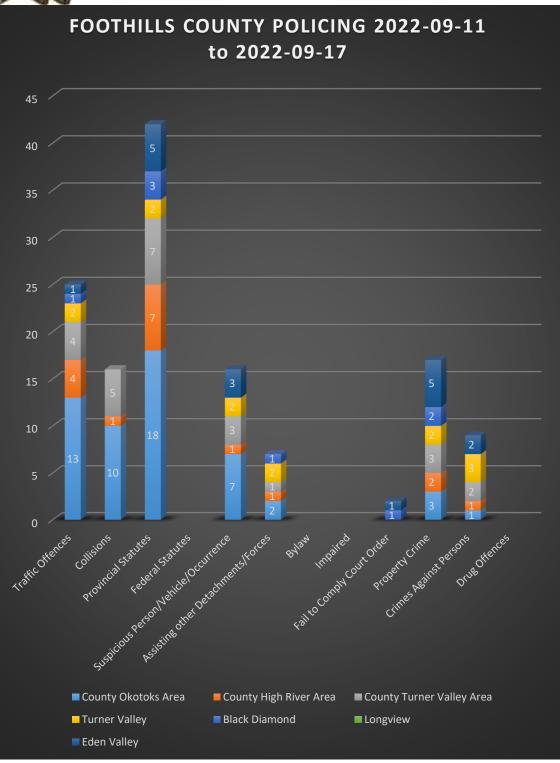

l Record Checks**

With hockey season upon us, please note, criminal record checks for coaching/volunteering with kids require:

- 2 pieces of government issue ID.
  - o The first being your driver license with your current address.
  - The second does not have to be photo but must be government issue
    - i.e. healthcare card, birth certificate, passport, pal
    - CANNOT be your SIN card
- The organization volunteer letter stating you will be volunteering for them and your position (coach, chaperone, et al)

The criminal record checks are completed for Thursdays after 1 pm and can be picked up during office hours any day or time after that. The cutoff for submission for Thursday is Wednesday noon.



















**RCMP TURNER VALLEY DETACHMENT** 





RCMP TURNER VALLEY DETACHMENT





### RCMP TURNER VALLEY DETACHMENT





**RCMP TURNER VALLEY DETACHMENT** 





### **RCMP TURNER VALLEY DETACHMENT**





RCMP TURNER VALLEY DETACHMENT





RCMP TURNER VALLEY DETACHMENT





### **RCMP TURNER VALLEY DETACHMENT**









RCMP TURNER VALLEY DETACHMENT