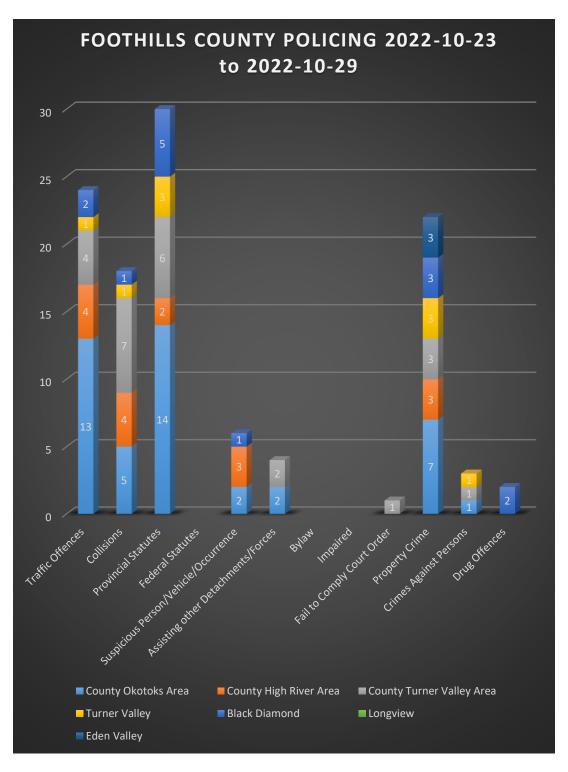

- The second does not have to be photo but must be government issue
    - i.e. healthcare card, birth certificate, passport, pal
    - CANNOT be your SIN card
- The organization volunteer letter stating you will be volunteering for them and your position (coach, chaperone, et al)

The criminal record checks are completed for Thursdays after 1 pm and can be picked up during office hours any day or time after that. The cutoff for submission for Thursday is Wednesday noon.



















**RCMP TURNER VALLEY DETACHMENT** 





RCMP TURNER VALLEY DETACHMENT





### RCMP TURNER VALLEY DETACHMENT





**RCMP TURNER VALLEY DETACHMENT** 





### **RCMP TURNER VALLEY DETACHMENT**





RCMP TURNER VALLEY DETACHMENT





RCMP TURNER VALLEY DETACHMENT





### **RCMP TURNER VALLEY DETACHMENT**









RCMP TURNER VALLEY DETACHMENT