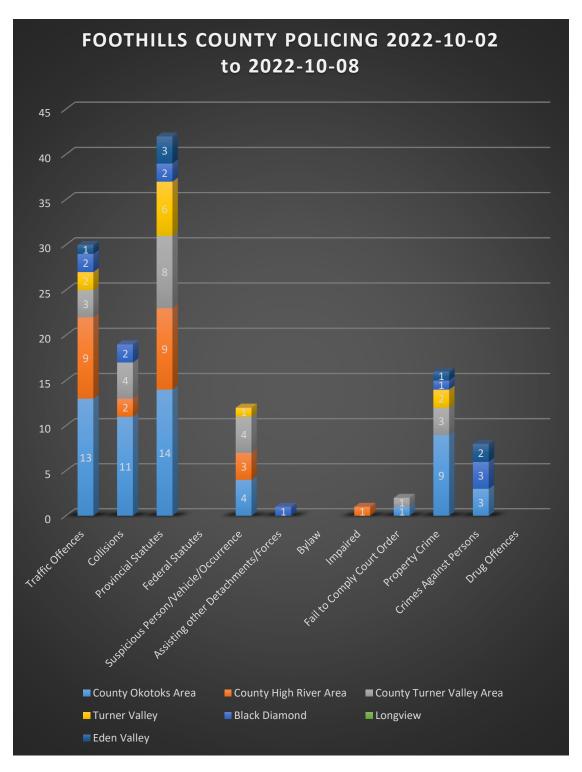

### **COMMUNITY NOTES**

After a brief hiatus, the Mountie Moments are glad to be back online. The Mountie Moments will be updated weekly. The stats since the last Mountie Moments follow the community notes.