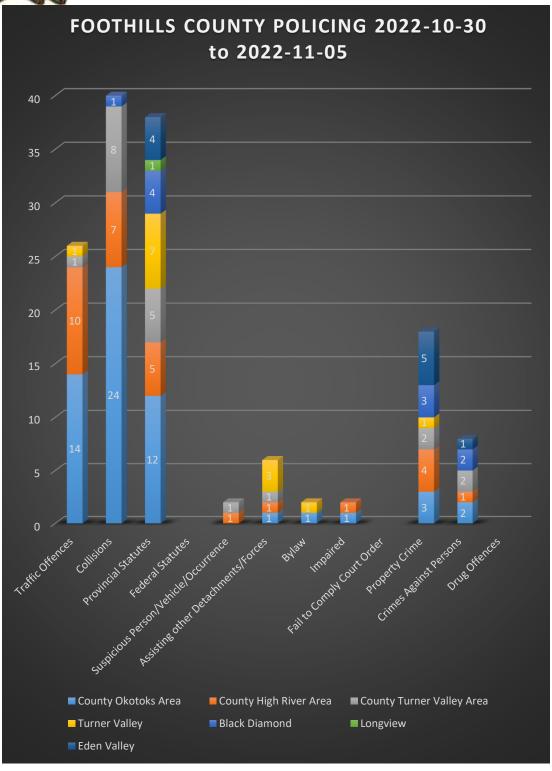

e second does not have to be photo but must be government issue
    - i.e. healthcare card, birth certificate, passport, pal
    - CANNOT be your SIN card
- The organization volunteer letter stating you will be volunteering for them and your position (coach, chaperone, et al)

The criminal record checks are completed for Thursdays after 1 pm and can be picked up during office hours any day or time after that. The cutoff for submission for Thursday is Wednesday noon.



















**RCMP TURNER VALLEY DETACHMENT** 





RCMP TURNER VALLEY DETACHMENT





### RCMP TURNER VALLEY DETACHMENT





**RCMP TURNER VALLEY DETACHMENT** 





### **RCMP TURNER VALLEY DETACHMENT**





RCMP TURNER VALLEY DETACHMENT





RCMP TURNER VALLEY DETACHMENT





### **RCMP TURNER VALLEY DETACHMENT**









RCMP TURNER VALLEY DETACHMENT