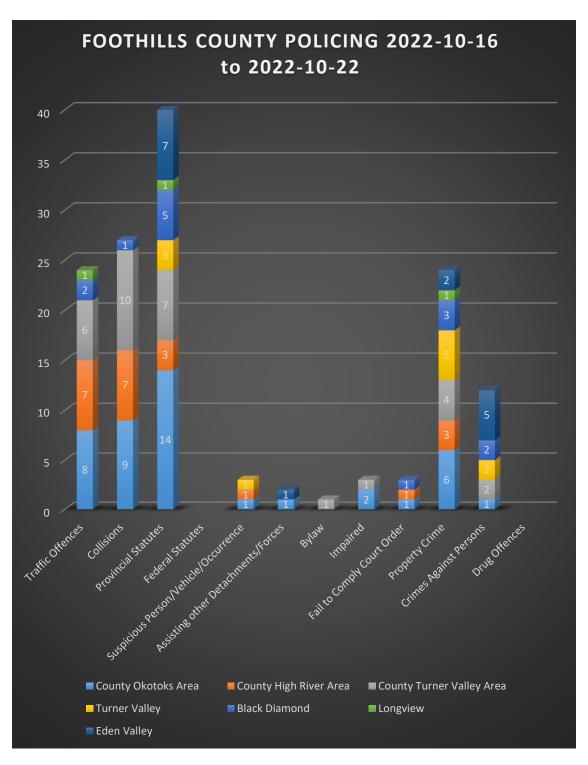

### **COMMUNITY NOTES**

After a brief hiatus, the Mountie Moments are glad to be back online. The Mountie Moments will be updated weekly. The stats since the last Mountie Moments follow the community notes.