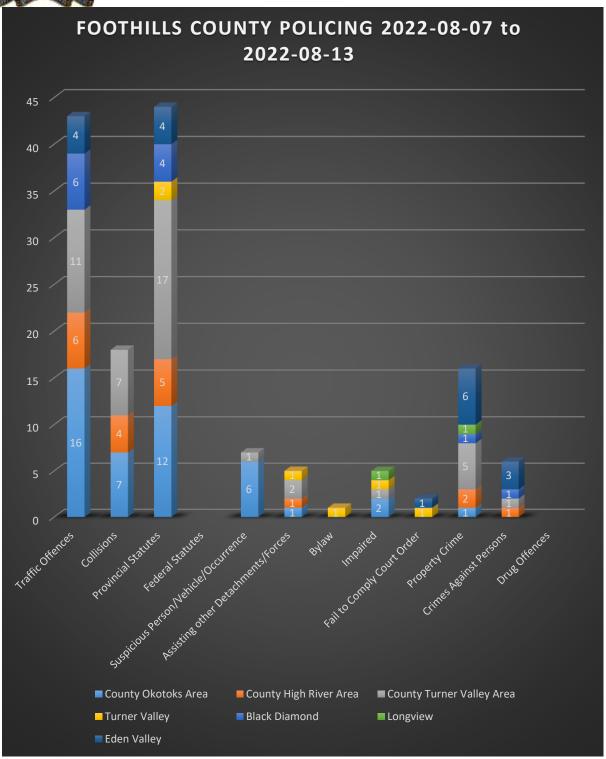

### **COMMUNITY NOTES**

After a brief hiatus, the Mountie Moments are glad to be back online. The Mountie Moments will be updated weekly. The stats since the last Mountie Moments follow the community notes.