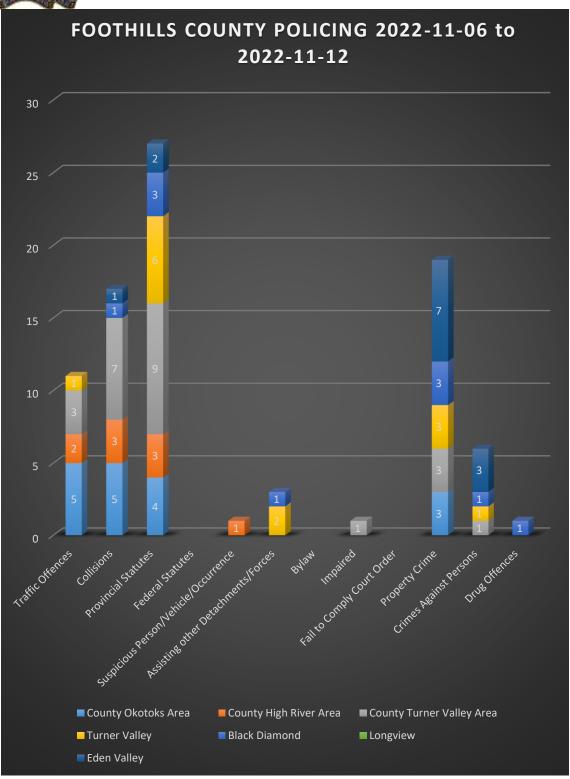

### RCMP TURNER VALLEY DETACHMENT

### **COMMUNITY NOTES**

After a brief hiatus, the Mountie Moments are glad to be back online. The Mountie Moments will be updated weekly. The stats since the last Mountie Moments follow the community notes.