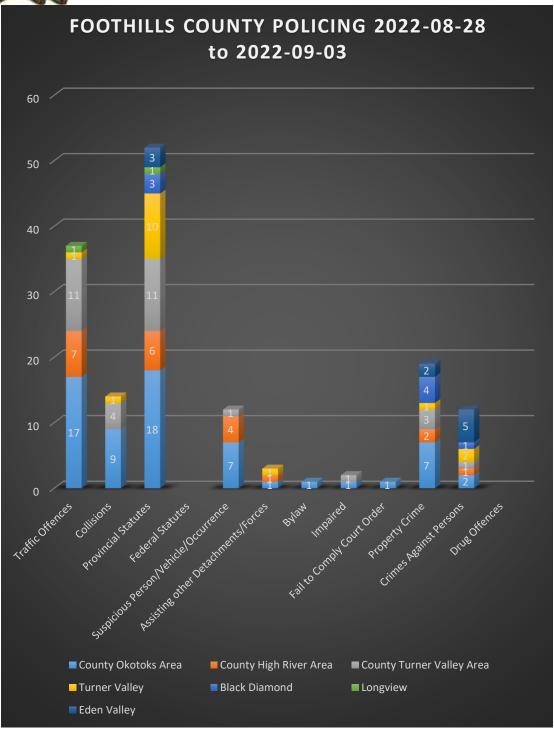

the post office and place the keys in the owners mail slot.

### **Criminal Record Checks**

With hockey season upon us, please note, criminal record checks for coaching/volunteering with kids require:

- 2 pieces of government issue ID.
  - o The first being your driver license with your current address.
  - The second does not have to be photo but must be government issue
    - i.e. healthcare card, birth certificate, passport, pal
    - CANNOT be your SIN card
- The organization volunteer letter stating you will be volunteering for them and your position (coach, chaperone, et al)

The criminal record checks are completed for Thursdays after 1 pm and can be picked up during office hours any day or time after that. The cutoff for submission for Thursday is Wednesday noon.



















**RCMP TURNER VALLEY DETACHMENT** 





RCMP TURNER VALLEY DETACHMENT





### RCMP TURNER VALLEY DETACHMENT





**RCMP TURNER VALLEY DETACHMENT** 





### **RCMP TURNER VALLEY DETACHMENT**





RCMP TURNER VALLEY DETACHMENT





RCMP TURNER VALLEY DETACHMENT





### **RCMP TURNER VALLEY DETACHMENT**









RCMP TURNER VALLEY DETACHMENT