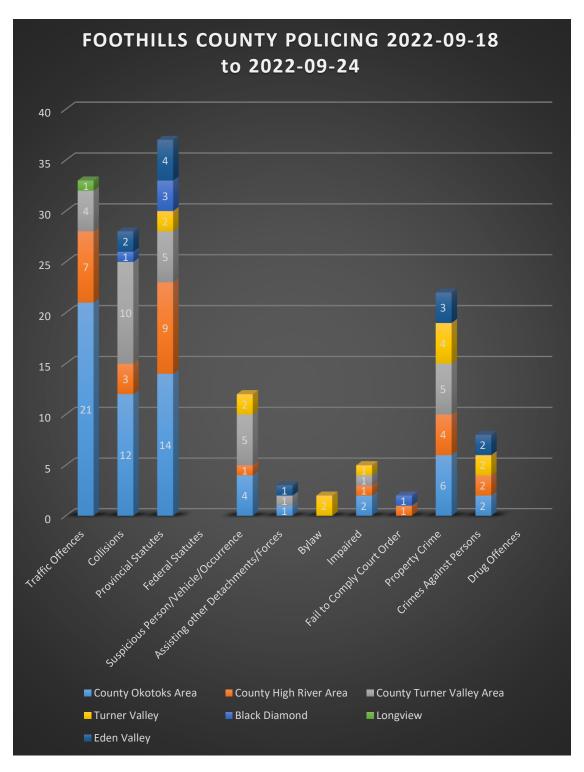

pon us, please note, criminal record checks for coaching/volunteering with kids require:

- 2 pieces of government issue ID.
  - o The first being your driver license with your current address.
  - The second does not have to be photo but must be government issue
    - i.e. healthcare card, birth certificate, passport, pal
    - CANNOT be your SIN card
- The organization volunteer letter stating you will be volunteering for them and your position (coach, chaperone, et al)

The criminal record checks are completed for Thursdays after 1 pm and can be picked up during office hours any day or time after that. The cutoff for submission for Thursday is Wednesday noon.



















**RCMP TURNER VALLEY DETACHMENT** 





RCMP TURNER VALLEY DETACHMENT





### RCMP TURNER VALLEY DETACHMENT





**RCMP TURNER VALLEY DETACHMENT** 





### **RCMP TURNER VALLEY DETACHMENT**





RCMP TURNER VALLEY DETACHMENT





RCMP TURNER VALLEY DETACHMENT





### **RCMP TURNER VALLEY DETACHMENT**









RCMP TURNER VALLEY DETACHMENT