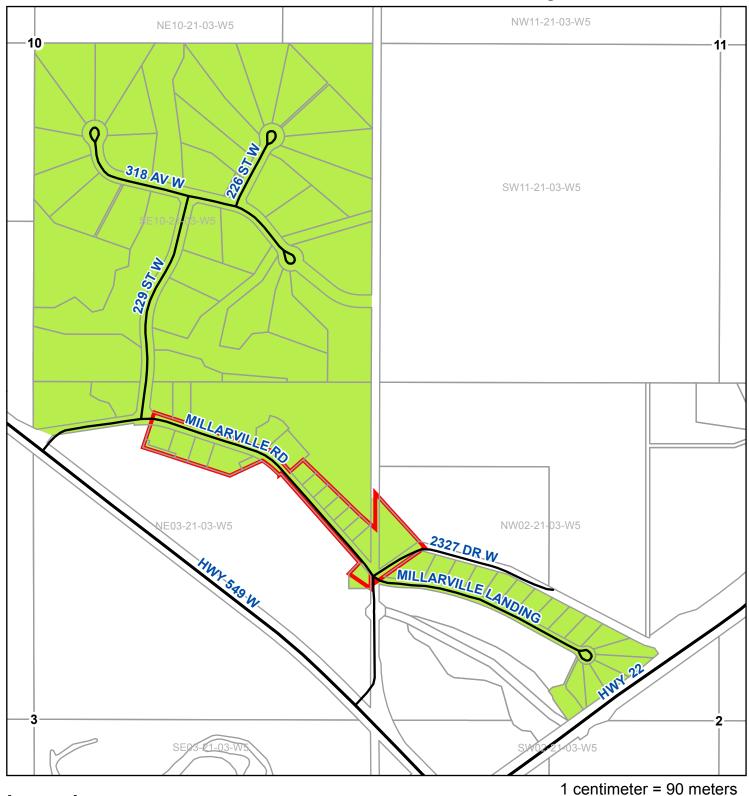

## Schedule E: Millarville Hamlet Boundary

Legend

------ Roads

Parcels

Previous Hamlet Boundary

**Current Hamlet Boundary** 

This map is for demonstration purposes only. Reproduction, in whole or in part, is prohibited without express permission from the Municipal District of Foothills No.31.

Date Created: 4/29/2016

from the Municipal District of Foothills No.31.

The MD of Foothills No. 31 provides this information in good faith but provides no warranty nor accepts any liability arising from incorrect, incomplete or misleading information or its improper use.

Data Sources Include Municipal Records and AltaLIS.